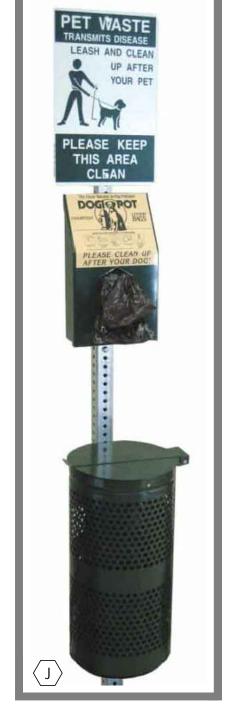

| QTY | Code              | Description                                                                                                                           | Size | Weight      | Color        | Unit Price | Ext. Price |
|-----|-------------------|---------------------------------------------------------------------------------------------------------------------------------------|------|-------------|--------------|------------|------------|
|     | DISCBB            | Proposal includes Discount on BuyBoard Purchase, BuyBoard Contract #592-19                                                            |      |             |              |            |            |
| 2   | KP90PF            | Pet Fountain by Kay Park Recreation                                                                                                   |      |             |              | \$2,106.00 | \$4,212.00 |
|     |                   | Large Dog Area                                                                                                                        |      |             |              |            |            |
| 1   | RECF0011XX        | Dog Play - High Jump by Superior Playgrounds                                                                                          |      |             |              | \$654.81   | \$654.81   |
| 1   | RECF0001XX        | Dog Play - Camel Hump Climber by Superior                                                                                             |      |             |              | \$2,019.18 | \$2,019.18 |
| 1   | RECF0002XX        | Dog Play - Climb and Sit by Superior Playgrounds                                                                                      |      |             |              | \$1,541.00 | \$1,541.00 |
| 1   | RECF0014XX        | Dog Play - Jump Through by Superior Playgrounds                                                                                       |      |             |              | \$788.40   | \$788.40   |
| 1   | RECF0008XX        | Dog Play - Dog Log by Superior Playgrounds                                                                                            |      |             |              | \$2,146.20 | \$2,146.20 |
|     |                   | Small Dog Area                                                                                                                        |      |             |              |            |            |
| 1   | RECF0004XX        | Dog Play - Through the Tunnel by Superior Playgrounds                                                                                 |      |             |              | \$2,688.23 | \$2,688.23 |
| 1   | RECF0015XX        | Dog Play - Walk the Plank by Superior Playgrounds                                                                                     |      |             |              | \$2,675.09 | \$2,675.09 |
| 1   | RECF0005XX        | Dog Play - Step Up by Superior Playgrounds                                                                                            |      |             |              | \$1,361.09 | \$1,361.09 |
| 1   | RECF0002XX        | Dog Play - Climb and Sit by Superior Playgrounds                                                                                      |      |             |              | \$1,541.00 | \$1,541.00 |
| 1   | SRPSURCHG         | Material Surcharge on dog park by Superior Recreational Products                                                                      |      |             |              | \$2,851.49 | \$2,851.49 |
|     |                   | Benches and Dogipot Station                                                                                                           |      |             |              |            |            |
| 2   | B8WBRCS           | Regal 8 Ft. Bench with Back, 3/4" #9 Expanded Metal,<br>Rounded Corners, Two 2 3/8" Legs, Inground Mt. By: Superior<br>Site Amenities | 8'   |             |              | \$676.40   | \$1,352.80 |
| 1   | SRPSURCHGS<br>ITE | Material Surcharge on Site Amenities by Superior Recreational Products                                                                |      |             |              | \$147.85   | \$147.85   |
| 1   | KDP1003           | Dogipot Pet Station, complete. Includes dispenser with lid, 2 rolls of 200 count bags, signs, trash receptacle and post By Kay Park   |      | 62          | forest green | \$457.00   | \$457.00   |
|     |                   |                                                                                                                                       | It   | em Subtota  | al:          | \$24       | 1,436.14   |
|     |                   |                                                                                                                                       | S    | hipping & H | Handling:    | \$2        | 2,497.75   |
|     |                   |                                                                                                                                       | D    | iscount:    |              | (\$2       | ,490.31)   |
|     |                   |                                                                                                                                       | Е    | quipment S  | Subtotal:    | \$24       | 1,443.58   |
|     |                   |                                                                                                                                       | Т    | ax:         |              |            | \$0.00     |
|     |                   |                                                                                                                                       | Ir   | nstall:     |              |            |            |
|     |                   |                                                                                                                                       |      | otal:       |              | \$24.4     | 143.58     |

|            | SCHEDULE            |     |
|------------|---------------------|-----|
| $\bigcirc$ | DESCRIPTION         | QTY |
| A          | Pet Fountain        | 2   |
| В          | High Jump           | 1   |
| С          | Camel Hump          | 1   |
| D          | Climb and Sit       | 2   |
| E          | Jump Through        | 1   |
| F          | Dog Log             | 1   |
| G          | Through the Tunnel  | 1   |
| н          | Walk the Plank      | 1   |
| ı          | Step Up             | 1   |
| J          | Dogipot Pet Station | 1   |
| K          | 8' Bench B8WBRCS    | 2   |

|   | SCHEDULE            |     |
|---|---------------------|-----|
| 0 | DESCRIPTION         | QTY |
| A | Pet Fountain        | 2   |
| В | High Jump           | 1   |
| С | Camel Hump          | 1   |
| D | Climb and Sit       | 2   |
| E | Jump Through        | 1   |
| F | Dog Log             | 1   |
| G | Through the Tunnel  | 1   |
| н | Walk the Plank      | 1   |
| ı | Step Up             | 1   |
| J | Dogipot Pet Station | 1   |
| K | 8' Bench B8WBRCS    | 2   |