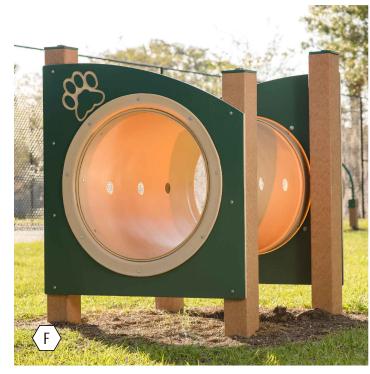

| QTY | Code              | Description                                                                                                                           | Size | Weight      | Color        | Unit Price | Ext. Price |
|-----|-------------------|---------------------------------------------------------------------------------------------------------------------------------------|------|-------------|--------------|------------|------------|
|     | DISCBB            | Proposal includes Discount on BuyBoard Purchase, BuyBoard Contract #592-19                                                            |      |             |              |            |            |
| 2   | KP90PF            | Pet Fountain by Kay Park Recreation                                                                                                   |      |             |              | \$2,106.00 | \$4,212.00 |
|     |                   | Large Dog Area                                                                                                                        |      |             |              |            |            |
| 1   | RECF0011XX        | Dog Play - High Jump by Superior Playgrounds                                                                                          |      |             |              | \$654.81   | \$654.81   |
| 1   | RECF0001XX        | Dog Play - Camel Hump Climber by Superior                                                                                             |      |             |              | \$2,019.18 | \$2,019.18 |
| 1   | RECF0002XX        | Dog Play - Climb and Sit by Superior Playgrounds                                                                                      |      |             |              | \$1,541.00 | \$1,541.00 |
| 1   | RECF0014XX        | Dog Play - Jump Through by Superior Playgrounds                                                                                       |      |             |              | \$788.40   | \$788.40   |
| 1   | RECF0008XX        | Dog Play - Dog Log by Superior Playgrounds                                                                                            |      |             |              | \$2,146.20 | \$2,146.20 |
|     |                   | Small Dog Area                                                                                                                        |      |             |              |            |            |
| 1   | RECF0004XX        | Dog Play - Through the Tunnel by Superior Playgrounds                                                                                 |      |             |              | \$2,688.23 | \$2,688.23 |
| 1   | RECF0015XX        | Dog Play - Walk the Plank by Superior Playgrounds                                                                                     |      |             |              | \$2,675.09 | \$2,675.09 |
| 1   | RECF0005XX        | Dog Play - Step Up by Superior Playgrounds                                                                                            |      |             |              | \$1,361.09 | \$1,361.09 |
| 1   | RECF0002XX        | Dog Play - Climb and Sit by Superior Playgrounds                                                                                      |      |             |              | \$1,541.00 | \$1,541.00 |
| 1   | SRPSURCHG         | Material Surcharge on dog park by Superior Recreational Products                                                                      |      |             |              | \$2,851.49 | \$2,851.49 |
|     |                   | Benches and Dogipot Station                                                                                                           |      |             |              |            |            |
| 2   | B8WBRCS           | Regal 8 Ft. Bench with Back, 3/4" #9 Expanded Metal,<br>Rounded Corners, Two 2 3/8" Legs, Inground Mt. By: Superior<br>Site Amenities | 8'   |             |              | \$676.40   | \$1,352.80 |
| 1   | SRPSURCHGS<br>ITE | Material Surcharge on Site Amenities by Superior Recreational Products                                                                |      |             |              | \$147.85   | \$147.85   |
| 1   | KDP1003           | Dogipot Pet Station, complete. Includes dispenser with lid, 2 rolls of 200 count bags, signs, trash receptacle and post By Kay Park   |      | 62          | forest green | \$457.00   | \$457.00   |
|     |                   |                                                                                                                                       | It   | em Subtota  | al:          | \$24       | 1,436.14   |
|     |                   |                                                                                                                                       | S    | hipping & H | Handling:    | \$2        | 2,497.75   |
|     |                   |                                                                                                                                       | D    | iscount:    |              | (\$2       | ,490.31)   |
|     |                   |                                                                                                                                       | Е    | quipment S  | Subtotal:    | \$24       | 1,443.58   |
|     |                   |                                                                                                                                       | Т    | ax:         |              |            | \$0.00     |
|     |                   |                                                                                                                                       | Ir   | nstall:     |              |            |            |
|     |                   |                                                                                                                                       |      | otal:       |              | \$24.4     | 143.58     |

|            | SCHEDULE            |     |
|------------|---------------------|-----|
| $\bigcirc$ | DESCRIPTION         | QTY |
| A          | Pet Fountain        | 2   |
| В          | High Jump           | 1   |
| С          | Camel Hump          | 1   |
| D          | Climb and Sit       | 2   |
| E          | Jump Through        | 1   |
| F          | Dog Log             | 1   |
| G          | Through the Tunnel  | 1   |
| н          | Walk the Plank      | 1   |
| ı          | Step Up             | 1   |
| J          | Dogipot Pet Station | 1   |
| K          | 8' Bench B8WBRCS    | 2   |

|   | SCHEDULE            |     |
|---|---------------------|-----|
| 0 | DESCRIPTION         | QTY |
| A | Pet Fountain        | 2   |
| В | High Jump           | 1   |
| С | Camel Hump          | 1   |
| D | Climb and Sit       | 2   |
| E | Jump Through        | 1   |
| F | Dog Log             | 1   |
| G | Through the Tunnel  | 1   |
| н | Walk the Plank      | 1   |
| ı | Step Up             | 1   |
| J | Dogipot Pet Station | 1   |
| K | 8' Bench B8WBRCS    | 2   |