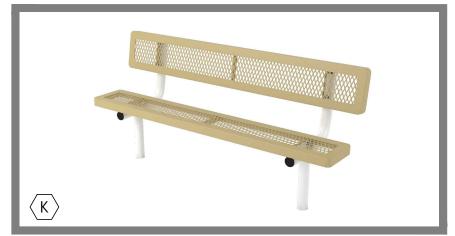

| QTY | Code              | Description                                                                                                                           | Size | Weight      | Color        | Unit Price | Ext. Price |
|-----|-------------------|---------------------------------------------------------------------------------------------------------------------------------------|------|-------------|--------------|------------|------------|
|     | DISCBB            | Proposal includes Discount on BuyBoard Purchase, BuyBoard Contract #592-19                                                            |      |             |              |            |            |
| 2   | KP90PF            | Pet Fountain by Kay Park Recreation                                                                                                   |      |             |              | \$2,106.00 | \$4,212.00 |
|     |                   | Large Dog Area                                                                                                                        |      |             |              |            |            |
| 1   | RECF0011XX        | Dog Play - High Jump by Superior Playgrounds                                                                                          |      |             |              | \$654.81   | \$654.81   |
| 1   | RECF0001XX        | Dog Play - Camel Hump Climber by Superior                                                                                             |      |             |              | \$2,019.18 | \$2,019.18 |
| 1   | RECF0002XX        | Dog Play - Climb and Sit by Superior Playgrounds                                                                                      |      |             |              | \$1,541.00 | \$1,541.00 |
| 1   | RECF0014XX        | Dog Play - Jump Through by Superior Playgrounds                                                                                       |      |             |              | \$788.40   | \$788.40   |
| 1   | RECF0008XX        | Dog Play - Dog Log by Superior Playgrounds                                                                                            |      |             |              | \$2,146.20 | \$2,146.20 |
|     |                   | Small Dog Area                                                                                                                        |      |             |              |            |            |
| 1   | RECF0004XX        | Dog Play - Through the Tunnel by Superior Playgrounds                                                                                 |      |             |              | \$2,688.23 | \$2,688.23 |
| 1   | RECF0015XX        | Dog Play - Walk the Plank by Superior Playgrounds                                                                                     |      |             |              | \$2,675.09 | \$2,675.09 |
| 1   | RECF0005XX        | Dog Play - Step Up by Superior Playgrounds                                                                                            |      |             |              | \$1,361.09 | \$1,361.09 |
| 1   | RECF0002XX        | Dog Play - Climb and Sit by Superior Playgrounds                                                                                      |      |             |              | \$1,541.00 | \$1,541.00 |
| 1   | SRPSURCHG         | Material Surcharge on dog park by Superior Recreational Products                                                                      |      |             |              | \$2,851.49 | \$2,851.49 |
|     |                   | Benches and Dogipot Station                                                                                                           |      |             |              |            |            |
| 2   | B8WBRCS           | Regal 8 Ft. Bench with Back, 3/4" #9 Expanded Metal,<br>Rounded Corners, Two 2 3/8" Legs, Inground Mt. By: Superior<br>Site Amenities | 8'   |             |              | \$676.40   | \$1,352.80 |
| 1   | SRPSURCHGS<br>ITE | Material Surcharge on Site Amenities by Superior Recreational Products                                                                |      |             |              | \$147.85   | \$147.85   |
| 1   | KDP1003           | Dogipot Pet Station, complete. Includes dispenser with lid, 2 rolls of 200 count bags, signs, trash receptacle and post By Kay Park   |      | 62          | forest green | \$457.00   | \$457.00   |
|     |                   |                                                                                                                                       | It   | em Subtota  | al:          | \$24       | 1,436.14   |
|     |                   |                                                                                                                                       | S    | hipping & H | Handling:    | \$2        | 2,497.75   |
|     |                   |                                                                                                                                       | D    | iscount:    |              | (\$2       | ,490.31)   |
|     |                   |                                                                                                                                       | Е    | quipment S  | Subtotal:    | \$24       | 1,443.58   |
|     |                   |                                                                                                                                       | Т    | ax:         |              |            | \$0.00     |
|     |                   |                                                                                                                                       | Ir   | nstall:     |              |            |            |
|     |                   |                                                                                                                                       |      | otal:       |              | \$24.4     | 143.58     |

|            | SCHEDULE            |     |
|------------|---------------------|-----|
| $\bigcirc$ | DESCRIPTION         | QTY |
| A          | Pet Fountain        | 2   |
| В          | High Jump           | 1   |
| С          | Camel Hump          | 1   |
| D          | Climb and Sit       | 2   |
| E          | Jump Through        | 1   |
| F          | Dog Log             | 1   |
| G          | Through the Tunnel  | 1   |
| н          | Walk the Plank      | 1   |
| ı          | Step Up             | 1   |
| J          | Dogipot Pet Station | 1   |
| K          | 8' Bench B8WBRCS    | 2   |

|   | SCHEDULE            |     |
|---|---------------------|-----|
| 0 | DESCRIPTION         | QTY |
| A | Pet Fountain        | 2   |
| В | High Jump           | 1   |
| С | Camel Hump          | 1   |
| D | Climb and Sit       | 2   |
| E | Jump Through        | 1   |
| F | Dog Log             | 1   |
| G | Through the Tunnel  | 1   |
| н | Walk the Plank      | 1   |
| ı | Step Up             | 1   |
| J | Dogipot Pet Station | 1   |
| K | 8' Bench B8WBRCS    | 2   |