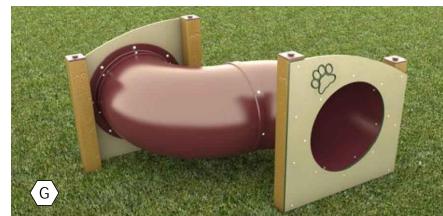

| QTY | Code              | Description                                                                                                                           | Size | Weight      | Color        | Unit Price | Ext. Price |
|-----|-------------------|---------------------------------------------------------------------------------------------------------------------------------------|------|-------------|--------------|------------|------------|
|     | DISCBB            | Proposal includes Discount on BuyBoard Purchase, BuyBoard Contract #592-19                                                            |      |             |              |            |            |
| 2   | KP90PF            | Pet Fountain by Kay Park Recreation                                                                                                   |      |             |              | \$2,106.00 | \$4,212.00 |
|     |                   | Large Dog Area                                                                                                                        |      |             |              |            |            |
| 1   | RECF0011XX        | Dog Play - High Jump by Superior Playgrounds                                                                                          |      |             |              | \$654.81   | \$654.81   |
| 1   | RECF0001XX        | Dog Play - Camel Hump Climber by Superior                                                                                             |      |             |              | \$2,019.18 | \$2,019.18 |
| 1   | RECF0002XX        | Dog Play - Climb and Sit by Superior Playgrounds                                                                                      |      |             |              | \$1,541.00 | \$1,541.00 |
| 1   | RECF0014XX        | Dog Play - Jump Through by Superior Playgrounds                                                                                       |      |             |              | \$788.40   | \$788.40   |
| 1   | RECF0008XX        | Dog Play - Dog Log by Superior Playgrounds                                                                                            |      |             |              | \$2,146.20 | \$2,146.20 |
|     |                   | Small Dog Area                                                                                                                        |      |             |              |            |            |
| 1   | RECF0004XX        | Dog Play - Through the Tunnel by Superior Playgrounds                                                                                 |      |             |              | \$2,688.23 | \$2,688.23 |
| 1   | RECF0015XX        | Dog Play - Walk the Plank by Superior Playgrounds                                                                                     |      |             |              | \$2,675.09 | \$2,675.09 |
| 1   | RECF0005XX        | Dog Play - Step Up by Superior Playgrounds                                                                                            |      |             |              | \$1,361.09 | \$1,361.09 |
| 1   | RECF0002XX        | Dog Play - Climb and Sit by Superior Playgrounds                                                                                      |      |             |              | \$1,541.00 | \$1,541.00 |
| 1   | SRPSURCHG         | Material Surcharge on dog park by Superior Recreational Products                                                                      |      |             |              | \$2,851.49 | \$2,851.49 |
|     |                   | Benches and Dogipot Station                                                                                                           |      |             |              |            |            |
| 2   | B8WBRCS           | Regal 8 Ft. Bench with Back, 3/4" #9 Expanded Metal,<br>Rounded Corners, Two 2 3/8" Legs, Inground Mt. By: Superior<br>Site Amenities | 8'   |             |              | \$676.40   | \$1,352.80 |
| 1   | SRPSURCHGS<br>ITE | Material Surcharge on Site Amenities by Superior Recreational Products                                                                |      |             |              | \$147.85   | \$147.85   |
| 1   | KDP1003           | Dogipot Pet Station, complete. Includes dispenser with lid, 2 rolls of 200 count bags, signs, trash receptacle and post By Kay Park   |      | 62          | forest green | \$457.00   | \$457.00   |
|     |                   |                                                                                                                                       | It   | em Subtota  | al:          | \$24       | 1,436.14   |
|     |                   |                                                                                                                                       | S    | hipping & H | Handling:    | \$2        | 2,497.75   |
|     |                   |                                                                                                                                       | D    | iscount:    |              | (\$2       | ,490.31)   |
|     |                   |                                                                                                                                       | Е    | quipment S  | Subtotal:    | \$24       | 1,443.58   |
|     |                   |                                                                                                                                       | Т    | ax:         |              |            | \$0.00     |
|     |                   |                                                                                                                                       | Ir   | nstall:     |              |            |            |
|     |                   |                                                                                                                                       |      | otal:       |              | \$24.4     | 143.58     |

|            | SCHEDULE            |     |
|------------|---------------------|-----|
| $\bigcirc$ | DESCRIPTION         | QTY |
| A          | Pet Fountain        | 2   |
| В          | High Jump           | 1   |
| С          | Camel Hump          | 1   |
| D          | Climb and Sit       | 2   |
| E          | Jump Through        | 1   |
| F          | Dog Log             | 1   |
| G          | Through the Tunnel  | 1   |
| н          | Walk the Plank      | 1   |
| ı          | Step Up             | 1   |
| J          | Dogipot Pet Station | 1   |
| K          | 8' Bench B8WBRCS    | 2   |

|   | SCHEDULE            |     |
|---|---------------------|-----|
| 0 | DESCRIPTION         | QTY |
| A | Pet Fountain        | 2   |
| В | High Jump           | 1   |
| С | Camel Hump          | 1   |
| D | Climb and Sit       | 2   |
| E | Jump Through        | 1   |
| F | Dog Log             | 1   |
| G | Through the Tunnel  | 1   |
| н | Walk the Plank      | 1   |
| ı | Step Up             | 1   |
| J | Dogipot Pet Station | 1   |
| K | 8' Bench B8WBRCS    | 2   |