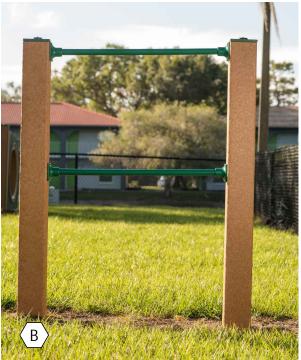

| QTY | Code              | Description                                                                                                                           | Size | Weight      | Color        | Unit Price | Ext. Price |
|-----|-------------------|---------------------------------------------------------------------------------------------------------------------------------------|------|-------------|--------------|------------|------------|
|     | DISCBB            | Proposal includes Discount on BuyBoard Purchase, BuyBoard Contract #592-19                                                            |      |             |              |            |            |
| 2   | KP90PF            | Pet Fountain by Kay Park Recreation                                                                                                   |      |             |              | \$2,106.00 | \$4,212.00 |
|     |                   | Large Dog Area                                                                                                                        |      |             |              |            |            |
| 1   | RECF0011XX        | Dog Play - High Jump by Superior Playgrounds                                                                                          |      |             |              | \$654.81   | \$654.81   |
| 1   | RECF0001XX        | Dog Play - Camel Hump Climber by Superior                                                                                             |      |             |              | \$2,019.18 | \$2,019.18 |
| 1   | RECF0002XX        | Dog Play - Climb and Sit by Superior Playgrounds                                                                                      |      |             |              | \$1,541.00 | \$1,541.00 |
| 1   | RECF0014XX        | Dog Play - Jump Through by Superior Playgrounds                                                                                       |      |             |              | \$788.40   | \$788.40   |
| 1   | RECF0008XX        | Dog Play - Dog Log by Superior Playgrounds                                                                                            |      |             |              | \$2,146.20 | \$2,146.20 |
|     |                   | Small Dog Area                                                                                                                        |      |             |              |            |            |
| 1   | RECF0004XX        | Dog Play - Through the Tunnel by Superior Playgrounds                                                                                 |      |             |              | \$2,688.23 | \$2,688.23 |
| 1   | RECF0015XX        | Dog Play - Walk the Plank by Superior Playgrounds                                                                                     |      |             |              | \$2,675.09 | \$2,675.09 |
| 1   | RECF0005XX        | Dog Play - Step Up by Superior Playgrounds                                                                                            |      |             |              | \$1,361.09 | \$1,361.09 |
| 1   | RECF0002XX        | Dog Play - Climb and Sit by Superior Playgrounds                                                                                      |      |             |              | \$1,541.00 | \$1,541.00 |
| 1   | SRPSURCHG         | Material Surcharge on dog park by Superior Recreational Products                                                                      |      |             |              | \$2,851.49 | \$2,851.49 |
|     |                   | Benches and Dogipot Station                                                                                                           |      |             |              |            |            |
| 2   | B8WBRCS           | Regal 8 Ft. Bench with Back, 3/4" #9 Expanded Metal,<br>Rounded Corners, Two 2 3/8" Legs, Inground Mt. By: Superior<br>Site Amenities | 8'   |             |              | \$676.40   | \$1,352.80 |
| 1   | SRPSURCHGS<br>ITE | Material Surcharge on Site Amenities by Superior Recreational Products                                                                |      |             |              | \$147.85   | \$147.85   |
| 1   | KDP1003           | Dogipot Pet Station, complete. Includes dispenser with lid, 2 rolls of 200 count bags, signs, trash receptacle and post By Kay Park   |      | 62          | forest green | \$457.00   | \$457.00   |
|     |                   |                                                                                                                                       | It   | em Subtota  | al:          | \$24       | 1,436.14   |
|     |                   |                                                                                                                                       | S    | hipping & H | Handling:    | \$2        | 2,497.75   |
|     |                   |                                                                                                                                       | D    | iscount:    |              | (\$2       | ,490.31)   |
|     |                   |                                                                                                                                       | Е    | quipment S  | Subtotal:    | \$24       | 1,443.58   |
|     |                   |                                                                                                                                       | Т    | ax:         |              |            | \$0.00     |
|     |                   |                                                                                                                                       | Ir   | nstall:     |              |            |            |
|     |                   |                                                                                                                                       |      | otal:       |              | \$24.4     | 143.58     |

|            | SCHEDULE            |     |
|------------|---------------------|-----|
| $\bigcirc$ | DESCRIPTION         | QTY |
| A          | Pet Fountain        | 2   |
| В          | High Jump           | 1   |
| С          | Camel Hump          | 1   |
| D          | Climb and Sit       | 2   |
| E          | Jump Through        | 1   |
| F          | Dog Log             | 1   |
| G          | Through the Tunnel  | 1   |
| н          | Walk the Plank      | 1   |
| ı          | Step Up             | 1   |
| J          | Dogipot Pet Station | 1   |
| K          | 8' Bench B8WBRCS    | 2   |

|   | SCHEDULE            |     |
|---|---------------------|-----|
| 0 | DESCRIPTION         | QTY |
| A | Pet Fountain        | 2   |
| В | High Jump           | 1   |
| С | Camel Hump          | 1   |
| D | Climb and Sit       | 2   |
| E | Jump Through        | 1   |
| F | Dog Log             | 1   |
| G | Through the Tunnel  | 1   |
| н | Walk the Plank      | 1   |
| ı | Step Up             | 1   |
| J | Dogipot Pet Station | 1   |
| K | 8' Bench B8WBRCS    | 2   |