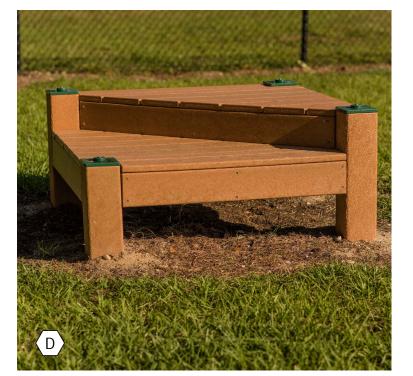

| QTY | Code              | Description                                                                                                                           | Size | Weight      | Color        | Unit Price | Ext. Price |
|-----|-------------------|---------------------------------------------------------------------------------------------------------------------------------------|------|-------------|--------------|------------|------------|
|     | DISCBB            | Proposal includes Discount on BuyBoard Purchase, BuyBoard Contract #592-19                                                            |      |             |              |            |            |
| 2   | KP90PF            | Pet Fountain by Kay Park Recreation                                                                                                   |      |             |              | \$2,106.00 | \$4,212.00 |
|     |                   | Large Dog Area                                                                                                                        |      |             |              |            |            |
| 1   | RECF0011XX        | Dog Play - High Jump by Superior Playgrounds                                                                                          |      |             |              | \$654.81   | \$654.81   |
| 1   | RECF0001XX        | Dog Play - Camel Hump Climber by Superior                                                                                             |      |             |              | \$2,019.18 | \$2,019.18 |
| 1   | RECF0002XX        | Dog Play - Climb and Sit by Superior Playgrounds                                                                                      |      |             |              | \$1,541.00 | \$1,541.00 |
| 1   | RECF0014XX        | Dog Play - Jump Through by Superior Playgrounds                                                                                       |      |             |              | \$788.40   | \$788.40   |
| 1   | RECF0008XX        | Dog Play - Dog Log by Superior Playgrounds                                                                                            |      |             |              | \$2,146.20 | \$2,146.20 |
|     |                   | Small Dog Area                                                                                                                        |      |             |              |            |            |
| 1   | RECF0004XX        | Dog Play - Through the Tunnel by Superior Playgrounds                                                                                 |      |             |              | \$2,688.23 | \$2,688.23 |
| 1   | RECF0015XX        | Dog Play - Walk the Plank by Superior Playgrounds                                                                                     |      |             |              | \$2,675.09 | \$2,675.09 |
| 1   | RECF0005XX        | Dog Play - Step Up by Superior Playgrounds                                                                                            |      |             |              | \$1,361.09 | \$1,361.09 |
| 1   | RECF0002XX        | Dog Play - Climb and Sit by Superior Playgrounds                                                                                      |      |             |              | \$1,541.00 | \$1,541.00 |
| 1   | SRPSURCHG         | Material Surcharge on dog park by Superior Recreational Products                                                                      |      |             |              | \$2,851.49 | \$2,851.49 |
|     |                   | Benches and Dogipot Station                                                                                                           |      |             |              |            |            |
| 2   | B8WBRCS           | Regal 8 Ft. Bench with Back, 3/4" #9 Expanded Metal,<br>Rounded Corners, Two 2 3/8" Legs, Inground Mt. By: Superior<br>Site Amenities | 8'   |             |              | \$676.40   | \$1,352.80 |
| 1   | SRPSURCHGS<br>ITE | Material Surcharge on Site Amenities by Superior Recreational Products                                                                |      |             |              | \$147.85   | \$147.85   |
| 1   | KDP1003           | Dogipot Pet Station, complete. Includes dispenser with lid, 2 rolls of 200 count bags, signs, trash receptacle and post By Kay Park   |      | 62          | forest green | \$457.00   | \$457.00   |
|     |                   |                                                                                                                                       | It   | em Subtota  | al:          | \$24       | 1,436.14   |
|     |                   |                                                                                                                                       | S    | hipping & H | Handling:    | \$2        | 2,497.75   |
|     |                   |                                                                                                                                       | D    | iscount:    |              | (\$2       | ,490.31)   |
|     |                   |                                                                                                                                       | Е    | quipment S  | Subtotal:    | \$24       | 1,443.58   |
|     |                   |                                                                                                                                       | Т    | ax:         |              |            | \$0.00     |
|     |                   |                                                                                                                                       | Ir   | nstall:     |              |            |            |
|     |                   |                                                                                                                                       |      | otal:       |              | \$24.4     | 143.58     |

|            | SCHEDULE            |     |
|------------|---------------------|-----|
| $\bigcirc$ | DESCRIPTION         | QTY |
| A          | Pet Fountain        | 2   |
| В          | High Jump           | 1   |
| С          | Camel Hump          | 1   |
| D          | Climb and Sit       | 2   |
| E          | Jump Through        | 1   |
| F          | Dog Log             | 1   |
| G          | Through the Tunnel  | 1   |
| н          | Walk the Plank      | 1   |
| ı          | Step Up             | 1   |
| J          | Dogipot Pet Station | 1   |
| K          | 8' Bench B8WBRCS    | 2   |

|   | SCHEDULE            |     |
|---|---------------------|-----|
| 0 | DESCRIPTION         | QTY |
| A | Pet Fountain        | 2   |
| В | High Jump           | 1   |
| С | Camel Hump          | 1   |
| D | Climb and Sit       | 2   |
| E | Jump Through        | 1   |
| F | Dog Log             | 1   |
| G | Through the Tunnel  | 1   |
| н | Walk the Plank      | 1   |
| ı | Step Up             | 1   |
| J | Dogipot Pet Station | 1   |
| K | 8' Bench B8WBRCS    | 2   |