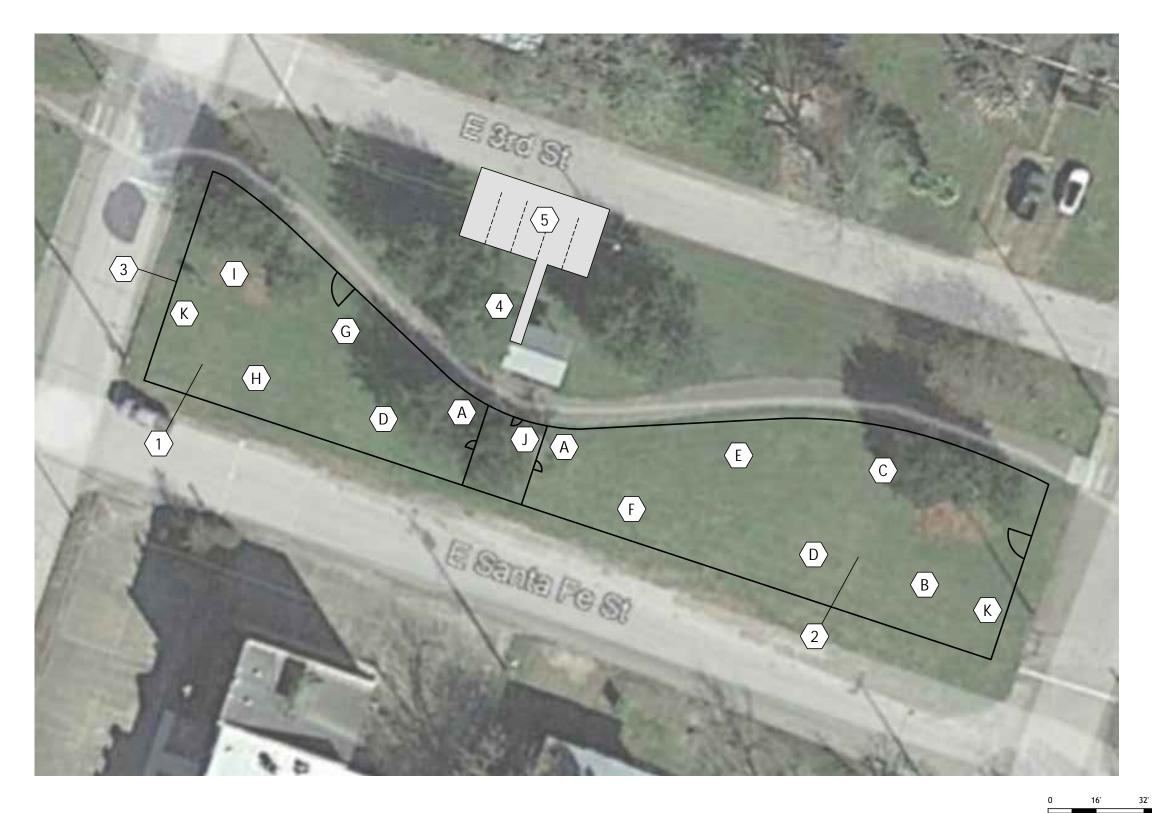

WE STRONGLY RECOMMEND A RESILIENT FALL SURFACE BE INSTALLED UNDER ALL PLAY & FITNESS EQUIPMENT

|            | LEGEND                        |     |
|------------|-------------------------------|-----|
| $\bigcirc$ | DESCRIPTION                   | QTY |
| 1          | Proposed Small Dog Area       | 1   |
| 2          | Proposed Large Dog Area       | 1   |
| 3          | Fence and gates<br>by others  | -   |
| 4          | Connecting sidewalk by others | -   |
| 5          | Parking lot by others         | -   |

|            | SCHEDULE            |     |
|------------|---------------------|-----|
| $\bigcirc$ | DESCRIPTION         | QTY |
| A          | Pet Fountain        | 2   |
| В          | High Jump           | 1   |
| С          | Camel Hump          | 1   |
| D          | Climb and Sit       | 2   |
| E          | Jump Through        | 1   |
| F          | Dog Log             | 1   |
| G          | Through the Tunnel  | 1   |
| н          | Walk the Plank      | 1   |
| ı          | Step Up             | 1   |
| J          | Dogipot Pet Station | 1   |
| K          | 8' Bench B8WBRCS    | 2   |